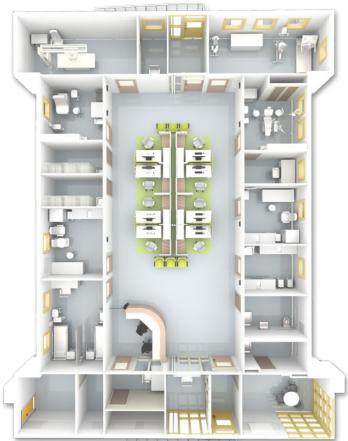

#### PORTABLE, SECURE HEALTH CARE

Designed to securely address medical needs. Featuring multiple exam rooms, dental and optometry rooms, as well as a radiology laboratory and physical therapy room.

## SIZE AND CAPACITY

- Multiple Exam Rooms
- Secure Pharmaceutical Room
- Medical Records Room
- Negative Pressure Room

| Unit                   | Dimensions | Sq. Ft. |
|------------------------|------------|---------|
| Assembled Medical Unit | 56' x 80'  | 4,200   |
| Dental Exam Room       | 11' x 21'  | 231     |
| Medical Lab            | 11' x 10'  | 110     |
| Optometry Room         | 11' x 12'  | 132     |
| Physical Therapy Room  | 21' x 11'  | 231     |
| Radiology Lab          | 27' x 11'  | 297     |
| Triage/Exam Room       | 11' x 17'  | 187     |
| Waiting Room           | 24' x 56'  | 1,344   |