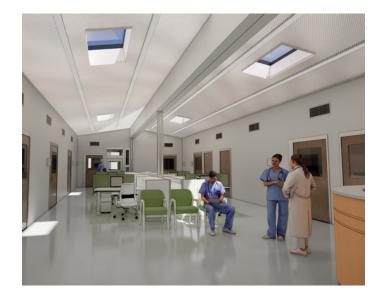

#### PORTABLE, SECURE HEALTH CARE

Designed to securely address medical needs. Featuring multiple exam rooms, dental and optometry rooms, as well as a radiology laboratory and physical therapy room.

### **DESIGN CONSIDERATION ADOPTED**

- Durability powder coating or epoxy coated finishes throughout
- Furniture, fixtures & finishes all have anti-ligature & contraband resistant designs
- Detention grade LED lighting throughout
- Line of site consideration from control room
- Ample AC/heating & ducted returns to ensure adequate air & ventilation
- Building secure envelope