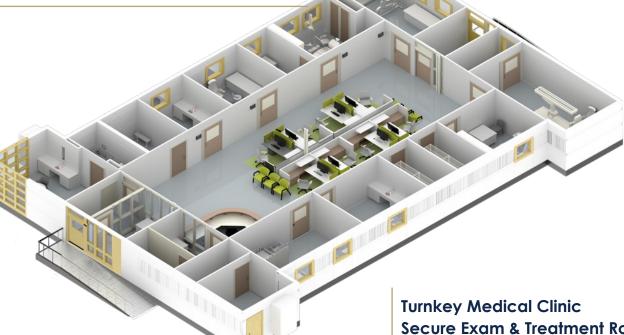

# MEDICAL CLINIC UNIT

#### MODEL

MEDMOD medical clinic unit is fully furnished and equipped, ready for delivery and assembly, for immediate turnkey operational use.

## **APPLICATIONS**

- **COUNTY JAILS**
- **DETENTION & HOLDING FACILITIES**
- FEDERAL & STATE MODULAR PRISONS
- JUVENILE DETENTION CENTERS
- EMERGENCY RESPONSE

Secure Exam & Treatment Rooms

#### PORTABLE, SECURE HEALTH CARE

Designed to securely address medical needs. Featuring multiple exam rooms, dental and optometry rooms, as well as a radiology laboratory and physical therapy room.

## SIZE AND CAPACITY

- Multiple Exam Rooms
- Secure Pharmaceutical Room
- Medical Records Room
- Negative Pressure Room

| Unit                   | Dimensions | Sq. Ft. |
|------------------------|------------|---------|
| Assembled Medical Unit | 56' x 80'  | 4,200   |
| Dental Exam Room       | 11' x 21'  | 231     |
| Medical Lab            | 11' x 10'  | 110     |
| Optometry Room         | 11' x 12'  | 132     |
| Physical Therapy Room  | 21' x 11'  | 231     |
| Radiology Lab          | 27' x 11'  | 297     |
| Triage/Exam Room       | 11' x 17'  | 187     |
| Waiting Room           | 24' x 56'  | 1,344   |