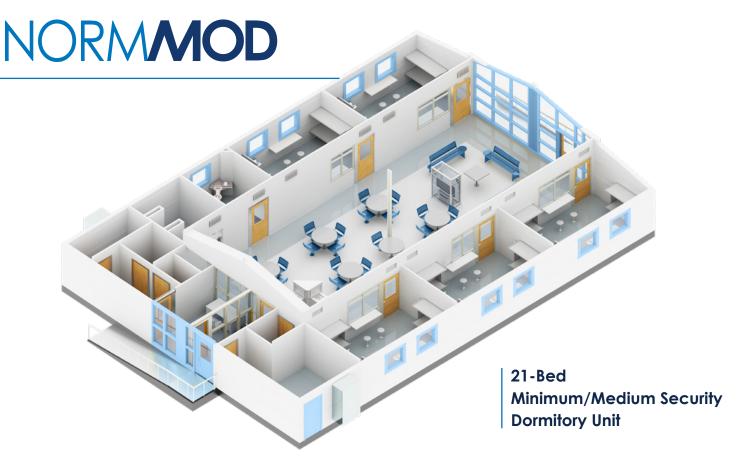

#### MODEL

NORMMOD 21-bed housing unit is fully furnished and ready for delivery and assembly for turnkey operational use.

## SIZE AND CAPACITY

| Unit                                  | Dimensions | Sq.<br>Ft. |
|---------------------------------------|------------|------------|
| Assembled Housing Unit                | 48' x 68'  | 3,046      |
| 5 Double-Bed Dormitory Style<br>Rooms | 12' x 18'  | 199        |
| 1 ADA Cell                            | 12' x 9'   | 94         |
| 1 3-Shower Unit                       | 12' x 10'  | 100        |
| Dayroom                               | 24' x 56'  | 1,346      |