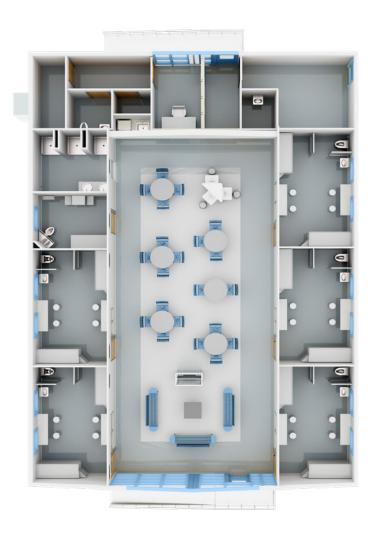

## SIZE AND CAPACITY

| Unit                                  | Dimensions | Sq.<br>Ft. |
|---------------------------------------|------------|------------|
| Assembled Housing Unit                | 48' x 68'  | 3,046      |
| 5 Double-Bed Dormitory Style<br>Rooms | 12' x 18'  | 199        |
| 1 ADA Cell                            | 12' x 9'   | 94         |
| 1 3-Shower Unit                       | 12' x 10'  | 100        |
| Dayroom                               | 24' x 56'  | 1,346      |